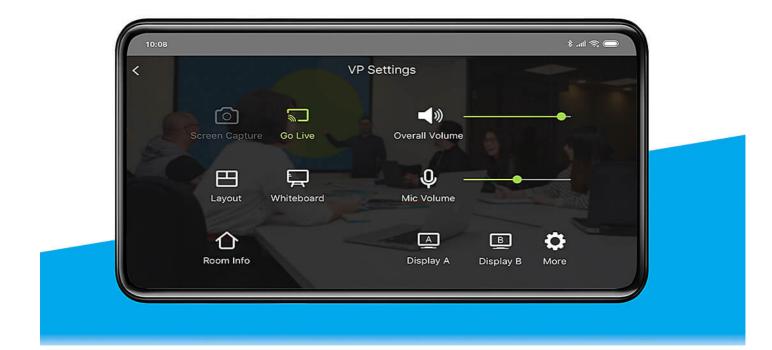

#### Intuitive Control

Set layouts, switch sources, control audio and more.

# Advanced Collaboration Features

- White Board : take notes or make annotations on any file in real-time.
- · Chat Room :allows participants to chat with each other or send files instantly.
- Easily Switch Video Sources: drag and drop to route multiple video sources to multiple displays effortlessly.
- · Group Broadcasting : speak to remote participants using your own device.
- Intuitive Control : wrapped in an intuitive user interface, this app allows for audio stream controlling, layout setting, and more.