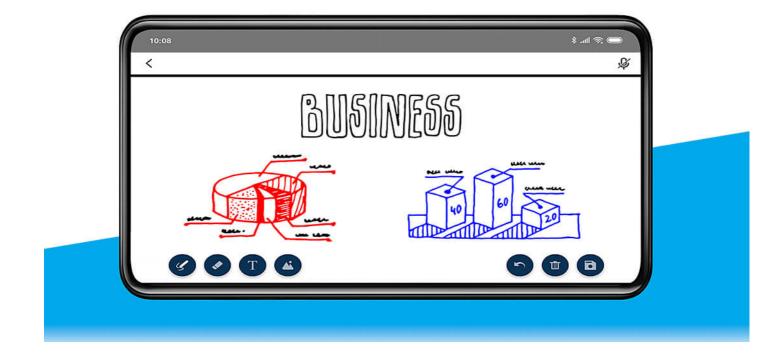

# Whiteboard Annotation

Facilitate discussions by taking notes and making annotations on any file in real-time. Save and share the Whiteboard content for efficient post-meeting follow-up.

# Advanced Collaboration Features

- White Board : take notes or make annotations on any file in real-time.
- · Chat Room :allows participants to chat with each other or send files instantly.
- Easily Switch Video Sources: drag and drop to route multiple video sources to multiple displays effortlessly.
- · Group Broadcasting : speak to remote participants using your own device.
- Intuitive Control : wrapped in an intuitive user interface, this app allows for audio stream controlling, layout setting, and more.