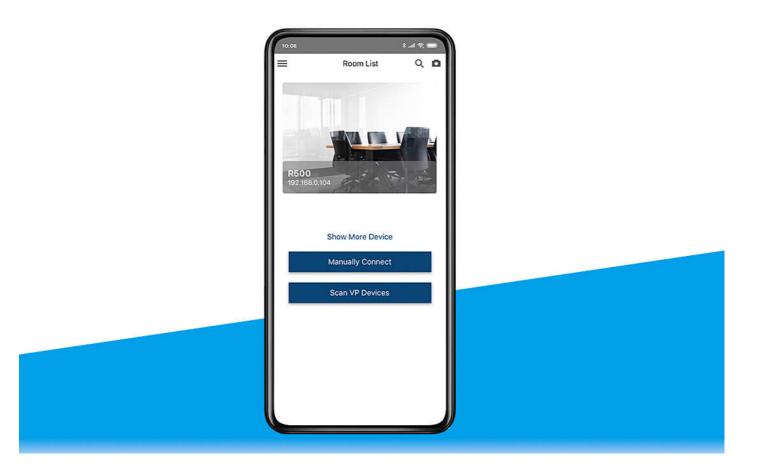

# **Multiple Login Options**

Auto search the network and click on any device to log in. Connect manually by entering IP address and Room Code, or just scan or load the device QR code for instant access.

### Multiple Login Options

· Auto scan the local network for devices or use the QR code/room code to log in.