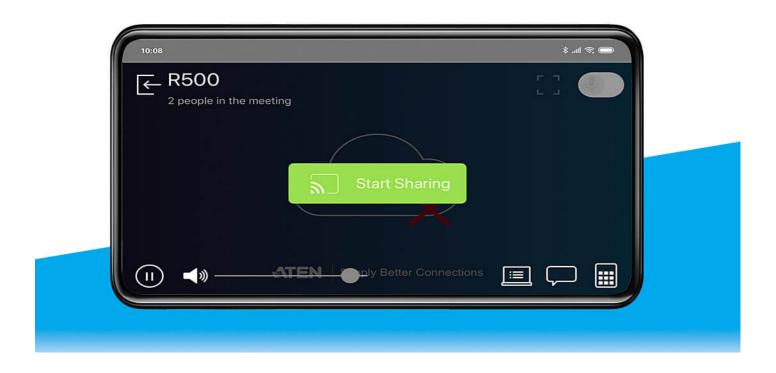

#### **Present Wirelessly**

Simply log in to the meeting and click "Start Sharing" to stream in presentation content directly from your smartphone.

# Bi-directional Wireless Streaming

• Stream presentation content from your mobile device with ease or 'Go Live' to share content to participants located elsewhere.