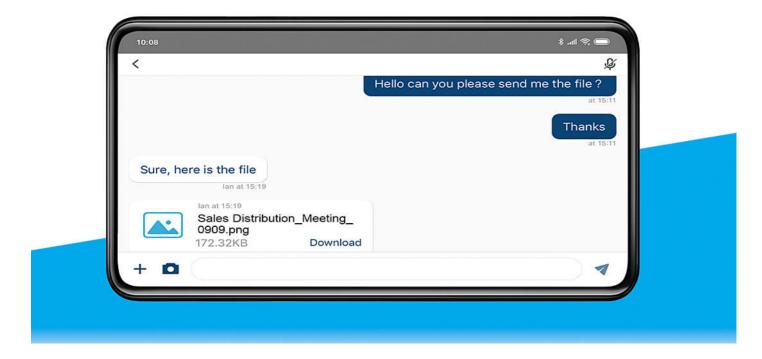

#### **Chat Room Messaging**

Instantly chat or send files to all meeting participants to enhance interaction and information sharing and ensure that everyone is on the same page.

# Advanced Collaboration Features

- White Board : take notes or make annotations on any file in real-time.
- · Chat Room :allows participants to chat with each other or send files instantly.
- Easily Switch Video Sources: drag and drop to route multiple video sources to multiple displays effortlessly.
- · Group Broadcasting : speak to remote participants using your own device.
- Intuitive Control : wrapped in an intuitive user interface, this app allows for audio stream controlling, layout setting, and more.