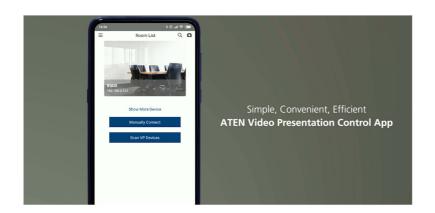

# **ATEN Video Presentation Control App**

Collaborate and Control Meeting Presentations with your mobile device

Join meetings via the ATEN Video Presentation Control App that allows you to collaborate and control meeting presentations directly from your smartphone. This free app features collaboration and control capabilities to help you deliver smooth, engaging, and productive meetings.

# **Multiple Login Options**

Auto search the network and click on any device to log in. Connect manually by entering IP address and Room Code, or just scan or load the device QR code for instant access.